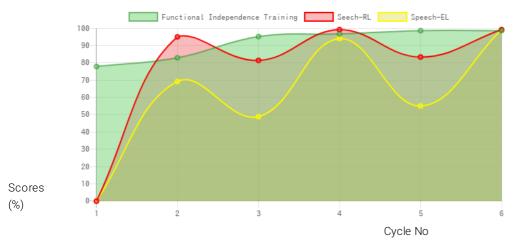

#### Progress Report

| Evaluation No | Speech<br>RL - EL - Month - Year  | Functional Independence Training<br>Score % - Month - Year |
|---------------|-----------------------------------|------------------------------------------------------------|
| 1             | 0.00% - 0.00% - March - 2017      | 78.48% - July - 2018                                       |
| 2             | 95.75% - 69.75% - July - 2018     | 83.57% - January - 2019                                    |
| 3             | 82.00% - 49.25% - February - 2019 | 95.95% - July - 2019                                       |
| 4             | 100.00% - 94.75% - July - 2019    | 97.5% - January - 2020                                     |
| 5             | 84.00% - 55.50% - May - 2020      | 99.4% - December - 2020                                    |
| 6             | 100.00% - 100.00% - July - 2021   | 99.4% - June - 2021                                        |

#### Note: Variations in therapy outcome are due to several factors including the health of the child at the time of evaluation. Progress Report Graph

Palsy/Multiple Disabilities; LV - Low Vision; TB - Total Blind; ADHD - Attention Deficit Hyperactive Disorder; DB - Deaf Blind; RL - Receptive language; EL - Expressive language;